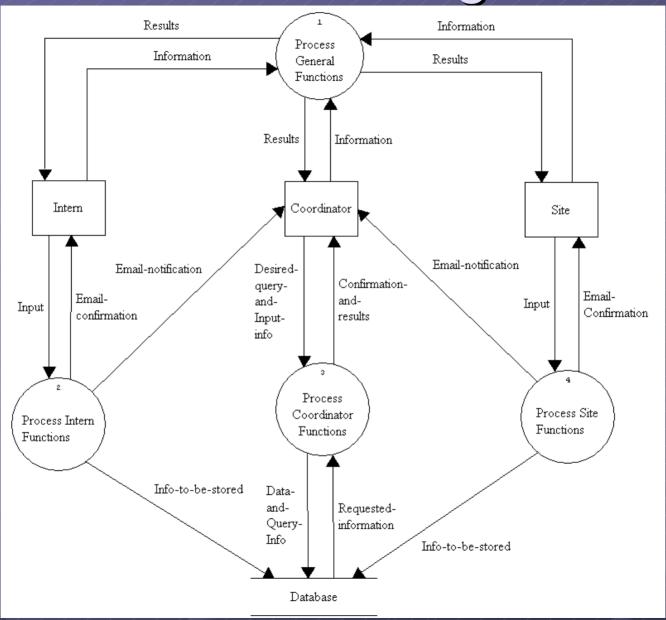

# SCIPAnet

#### Preliminary Design

Requested By: Tim Lederman

#### **Team Members:**

**Daniel Hopkins** 

Heather Addison

**Matthew Begley** 

**Scott Dakers** 

Victoria Lee

Brian Rubscha

December 6, 2002

#### Overview

- Introduction (Dan Hopkins)
- Level One Diagram (Brian Rubscha)
- Three Use Cases (Brian Rubscha)
- Coordinator Walkthrough (Brian Rubscha)
- Gantt Chart (Heather Addison)
- Waterfall Model (Heather Addison)
- Timeline (Dan Hopkins)
- Conclusion (Dan Hopkins)

#### Data Flow Introduction



# Level One Diagram



#### Three Use Cases

- Student
- Site
- Coordinator

Click to show Prototypes

#### **Gantt Chart**



### Waterfall Model



#### Timeline

Detailed Design

Documents Delivered 2/17/03

■ Presentation 2/19/03

Acceptance Test

Documents delivered 4/14/03

■ Presentation 4/18/03

# Closing Remarks