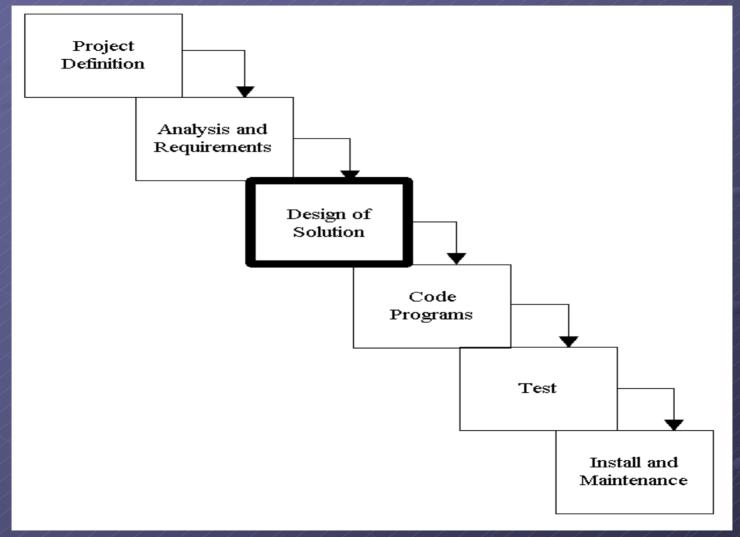

# SCIPAnet

#### Preliminary Design

Requested By: Tim Lederman

#### **Team Members:**

**Daniel Hopkins** 

Heather Addison

**Matthew Begley** 

**Scott Dakers** 

Victoria Lee

Brian Rubscha

December 6, 2002

#### Overview

- Introduction (Dan Hopkins)
- Level One Diagram (Brian Rubscha)
- Three Use Cases (Brian Rubscha)
- Coordinator Walkthrough (Brian Rubscha)
- Gantt Chart (Heather Addison)
- Waterfall Model (Heather Addison)
- Timeline (Dan Hopkins)
- Conclusion (Dan Hopkins)

#### Data Flow Introduction



# Level One Diagram



#### Three Use Cases

- Student
- Site
- Coordinator

Click to show Prototypes

#### **Gantt Chart**



### Waterfall Model



#### Timeline

Detailed Design

Documents Delivered 2/17/03

■ Presentation 2/19/03

Acceptance Test

Documents delivered 4/14/03

■ Presentation 4/18/03

# Closing Remarks